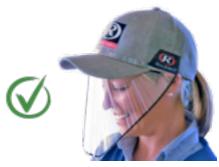

- Protects your eyes from droplets and splash
- Comfortable to wear & breathing is easy
- Easily cleaned with soap and water
- Easy to attach & prevents face touching
- Lip reading, facial recognition & social interaction
- Reusable & longer lasting
- Protects against the suns dangerous UV rays
- Ø Open sides may allow small particles to float in