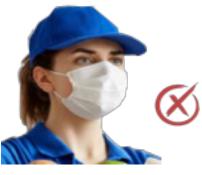

## Cloth mask vs RealShield<sup>™</sup> Premium Face Covering

- « No eye protection
- Uncomfortable & difficult to breathe
- ø Difficult to disinfect
- 8 Requires face touching to put on & adjust
- Ø Difficult communication & social interaction
- 8 Limited durability
- « No UV protection
- Can create a seal on all sides of face