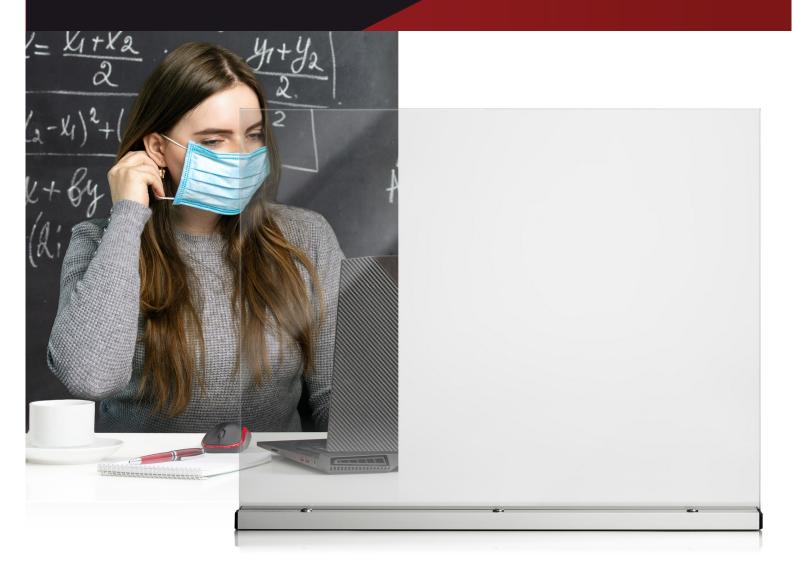

#### **DEFENSELITE PERSONAL PROTECTIVE SHIELDS (PPS)**

#### A clear protective shield

DefenseLite PPS are architectural grade fixtures engineered for interior environments requiring protection from the spread of germs and disease. Also available, DefenseLite PPS 'smart' Covid barriers that incorporate cloaking, projection, and switchable technology options.

#### **FEATURES**

- · ¼" Abrasion resistant polycarbonate
- · Finished metal framing
- · Mechanical and adhesive mounting systems

#### **BENEFITS**

- · Scratch resistance, safe-cleaning & durability
- · Professional fixture 'look and feel'
- · Permanent or semi-permanent applications