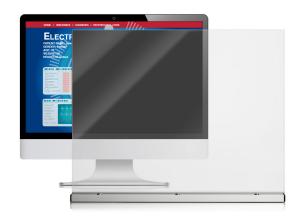

#### **DEFENSELITE PPS - CLOAKING**

Provides privacy by blocking, or "cloaking", computer screens