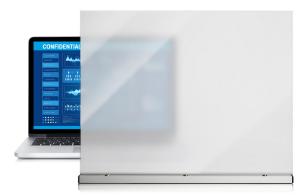

#### **DEFENSELITE PPS - SWITCHABLE PRIVACY**

Provides 'on demand' privacy by transitioning from clear to opaque