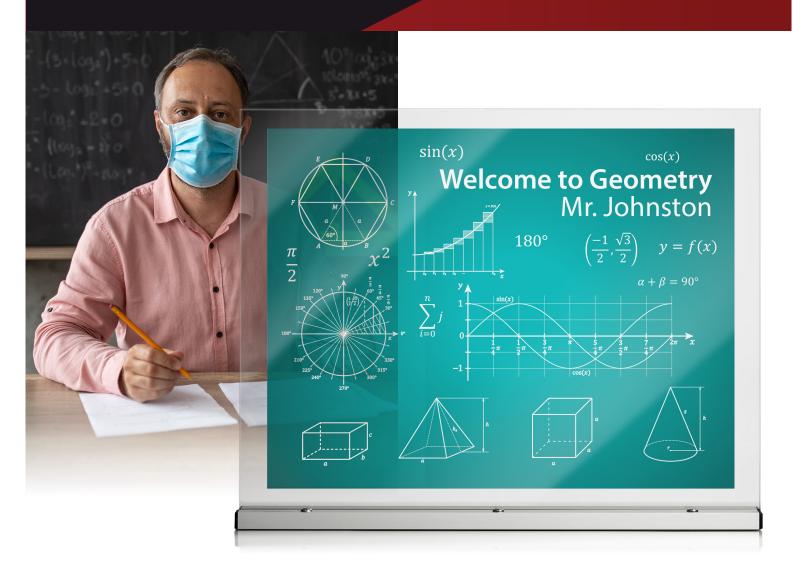

### Provides a clear projectable surface for presentations

DefenseLite PPS are architectural grade fixtures engineered for interior environments requiring protection from the spread of germs and disease. DefenseLite PPS are SMART Covid Barriers and uniquely functional by incorporating cloaking, projection, and switchable technology options.

#### **DEFENSELITE PPS - PROJECTION SCREEN**

Provides a clear projectable surface for presentations