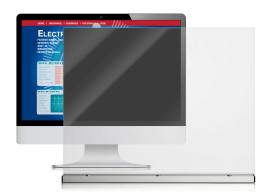

## MORE PERSONAL PROTECTIVE PRODUCTS

Also available, DefenseLite PPS SMART Covid Barriers that incorporate cloaking, projection, and switchable technology options.

## **BENEFITS**

- · Scratch resistance, safe-cleaning & durability
- · Professional fixture 'look and feel'
- · Permanent or semi-permanent applications

**DEFENSELITE PPS - CLOAKING** 

Provides privacy by blocking, or "cloaking", computer screens