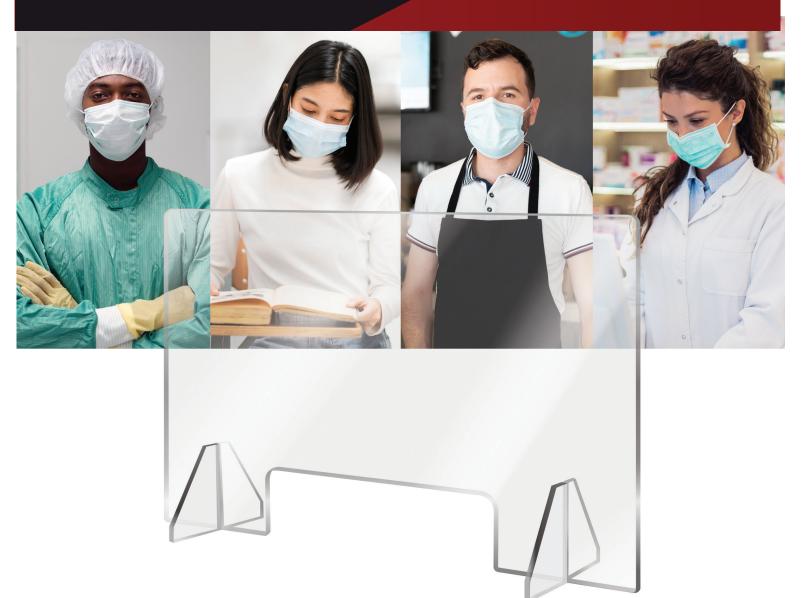

## **COVID BARRIER**

## **DEFENSELITE PERSONAL PROTECTIVE SHIELDS (PPS)**

## A clear protective shield

DefenseLite PPS are sneeze-guard grade fixtures designed for interior environments requiring protection from the spread of germs and disease.

FEATURES: 1/4" acrylic

**BENEFITS:** Economical barrier solution

- $\cdot$  Easily installed as a DIY product
- $\cdot$  Bulk pricing and delivery available
- · Variety of mounting and base options