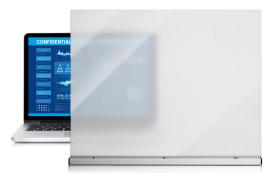

## MORE PERSONAL PROTECTIVE PRODUCTS

Also available, DefenseLite PPS SMART Covid Barriers that incorporate cloaking, projection, and switchable technology options.

## **DEFENSELITE PPS - PROJECTION SCREEN**

Provides a clear projectable surface for presentations